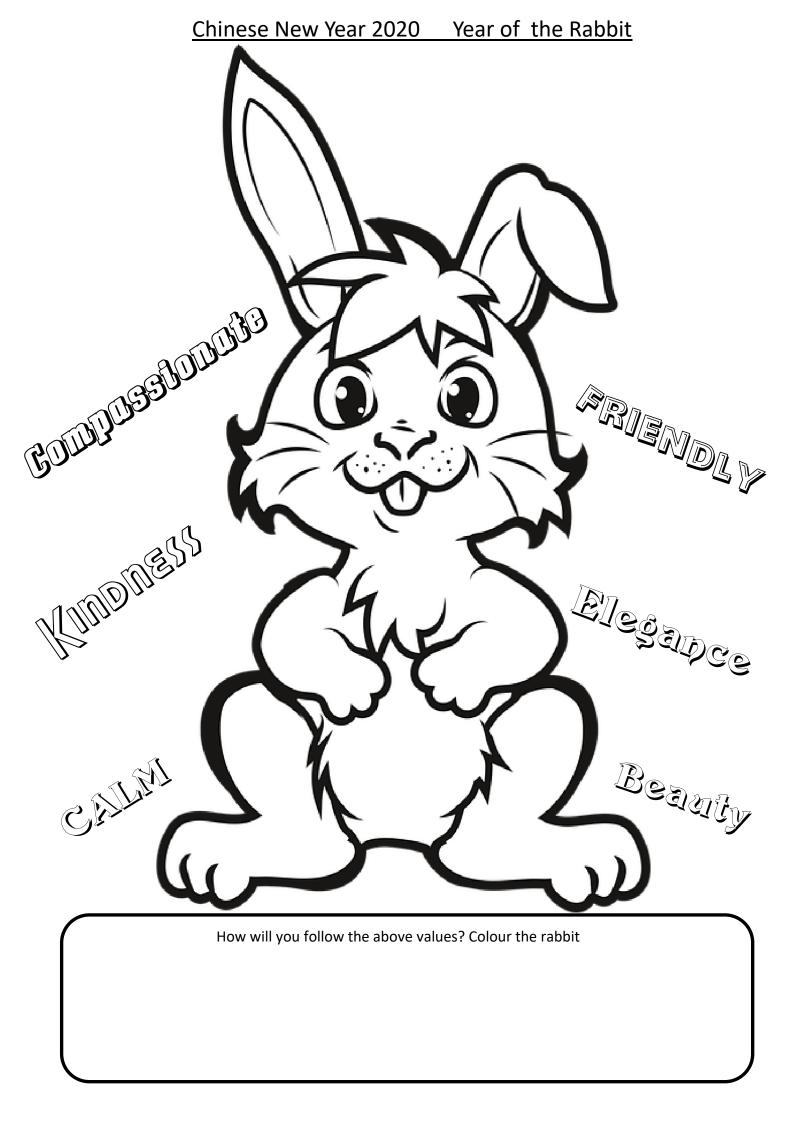

#### My New Year Besolution in 2023



How will I enjoy every moment

My 2023 Resolution in school

What will I do to achieve my goal at school

My 2023 Resolution at home

What will I do to achieve my goal at home

## START THE DAY WITH

## ONE GOOD DEED

What good deed will you do today?

Good Values Club









### Bulbs are many Current is one

I · j

# Oceans are many Water is one

### Religions are many God is one Values are one

|                                  | What it is | Religion it be- | Values related to the symbol                                 |
|----------------------------------|------------|-----------------|--------------------------------------------------------------|
| Symbol                           | Called     | longs to        |                                                              |
| ,                                |            |                 |                                                              |
|                                  |            |                 | Some good in bad.                                            |
|